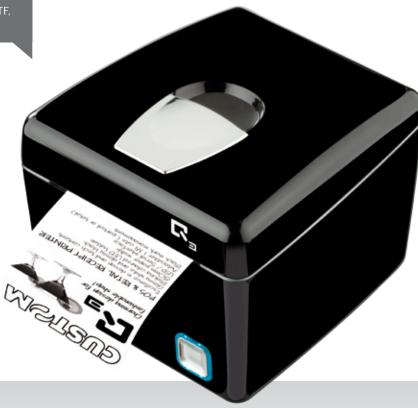

The elegant design, developed to perfectly integrate in all environments, is perfectly combined with the high technological content.

As a matter of fact, it is equipped with three patented systems, including the automatic cutter with rotary blade (belt drive) that ensures maximum reliability and more than a million cuts.

- Receipt/invoice/orders printer
- RS232+USB
- Excellence in design and technological content
- 80mm paper width/80mm diameter
- Auto-cutter 1MI cuts
- Black-mark management for self-alignment (receipts/invoices)
- Available in glossy white and glossy black
- Blinking coloured LED button
- Size: 140mm (L)x150mm (W)x117mm (H)