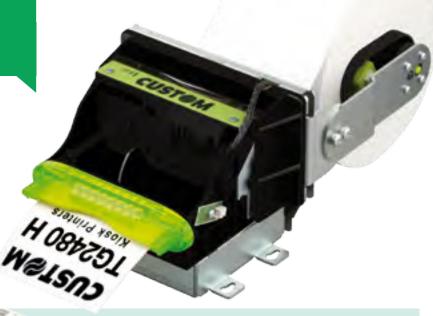

# G2480F 80MM RECEIPT/TICKET PRINTER

### MAIN FEATURES

- 200dpi best printing quality
- Paper width 80mm
- Speed > of 150mm/sec RS232 and USB interface
- Barcodes: UPC-A, UPC-E, EAN13, EAN8, CODE39, ITF, CODABAR, CODE93, CODE128, CODE32
- Fonts: European, International, Arabic, Thai, Portuguese, Nordic, Chinese and Russian
- Highly reliable cutter: > of 1.000.000 cuts
- MTBF > of 420.000 hours
- Sensors: Head temperature, paper presence, paper anti-jam, ticket withdrawal, paper end and near paper end