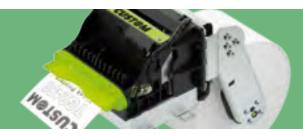

# G2480F 80MM RECEIPT/TICKET PRINTER

### MAIN FEATURES

- 200dpi best printing quality
- Paper width 80mm
- Speed > of 150mm/sec RS232 and USB interface
- Barcodes: UPC-A, UPC-E, EAN13, EAN8, CODE39, ITF, CODABAR, CODE93, CODE128, CODE32
- Fonts: European, International, Arabic, Thai, Portuguese, Nordic, Chinese and Russian
- Highly reliable cutter: > of 1.000.000 cuts
- MTBF > of 420.000 hours
- Sensors: Head temperature, paper presence, paper anti-jam, ticket withdrawal, paper end and near paper end