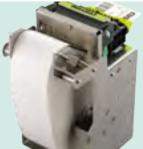

# G2480F 80MM RECEIPT/TICKET PRINTER

### MAIN FEATURES

- 200dpi best printing quality
- Paper width 80mm
- Speed > of 150mm/sec RS232 and USB interface
- Barcodes: UPC-A, UPC-E, EAN13, EAN8, CODE39, ITF, CODABAR, CODE93, CODE128, CODE32
- Fonts: European, International, Arabic, Thai, Portuguese, Nordic, Chinese and Russian
- Highly reliable cutter: > of 1.000.000 cuts
- MTBF > of 420.000 hours
- Sensors: Head temperature, paper presence, paper anti-jam, ticket withdrawal, paper end and near paper end

## **EXCLUSIVE FEATURES**

- Patented anti jamming system Multiposition paper roll