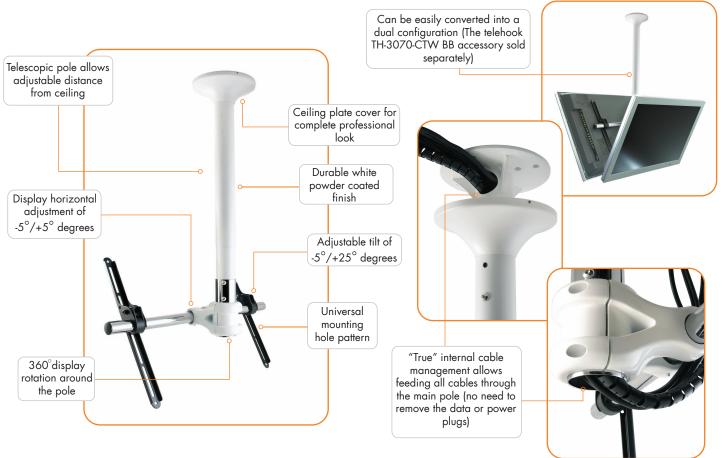

Fits most displays from 32" to 65"

Mounting hole pattern: from 180mm to 685mm wide from 100mm to 430mm high

Maximum weight carrying capacity: 91kg (200lbs) per display

The TH-3070-CTW is a state of the art ceiling mount designed to achieve maximum visibility to optimise the power of your display. The telescopic pole design allows you to create a solution that meets your specific length requirements. The display can be fully rotated 360 degrees around the pole and tilted by up to 5 degrees up and 25 degrees down. Installation is quick and simple. Our "true" internal cable management system guarantees an elegant finish that's easy to achieve by feeding all the wiring through the main hanger pole without having to remove the data or power plug. Featuring a white and polished chrome finish, simplicity and sophistication all in one. This mount can also be easily upgraded to support back to back dual displays.

## Product key features:

- Telescopic pole allows adjustable distance from ceiling to centre of display
  - Minimum 220mm (8.7")
  - Maximum 2 metres (78.75")
- Horizontal adjustment of 5° either way from the horizontal plane for levelling of TV
- 360° display rotation around the pole
- Adjustable tilt of 5° up and 25° down
- Offers "true" internal cable management for soft wiring (cables are fed through the pole without the need to cut the cable plugs)
- Can be easily converted into a dual display configuration (TH-3070-CTW-BB sold separately)
- All mounting hardware included