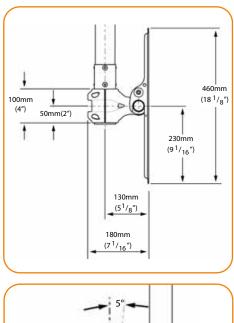

Fits most displays from 32" to 65"

Mounting hole pattern: from 180mm to 685mm wide from 100mm to 430mm high

Maximum weight carrying capacity: 91kg (200lbs) per display

The TH-3070-CTW is a state of the art ceiling mount designed to achieve maximum visibility to optimise the power of your display. The telescopic pole design allows you to create a solution that meets your specific length requirements. The display can be fully rotated 360 degrees around the pole and tilted by up to 5 degrees up and 25 degrees down. Installation is quick and simple. Our "true" internal cable management system guarantees an elegant finish that's easy to achieve by feeding all the wiring through the main hanger pole without having to remove the data or power plug. Featuring a white and polished chrome finish, simplicity and sophistication all in one. This mount can also be easily upgraded to support back to back dual displays.

## Product key features:

- Telescopic pole allows adjustable distance from ceiling to centre of display
  - Minimum 220mm (8.7")
  - Maximum 2 metres (78.75")
- Horizontal adjustment of 5° either way from the horizontal plane for levelling of TV
- 360° display rotation around the pole
- Adjustable tilt of 5° up and 25° down
- Offers "true" internal cable management for soft wiring (cables are fed through the pole without the need to cut the cable plugs)
- Can be easily converted into a dual display configuration (TH-3070-CTW-BB sold separately)
- All mounting hardware included

The pole length can be configured from 220mm (8.5") to 2000mm (73.75") from ceiling to centre of display