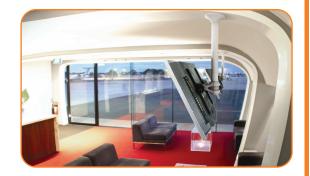

Fits most displays from 32" to 65"

Mounting hole pattern: from 180mm to 685mm wide from 100mm to 430mm high

Maximum weight carrying capacity: 91kg (200lbs) per display

The TH-3070-CTW is a state of the art ceiling mount designed to achieve maximum visibility to optimise the power of your display. The telescopic pole design allows you to create a solution that meets your specific length requirements. The display can be fully rotated 360 degrees around the pole and tilted by up to 5 degrees up and 25 degrees down. Installation is quick and simple. Our "true" internal cable management system guarantees an elegant finish that's easy to achieve by feeding all the wiring through the main hanger pole without having to remove the data or power plug. Featuring a white and polished chrome finish, simplicity and sophistication all in one. This mount can also be easily upgraded to support back to back dual displays.