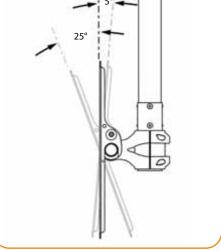

## Product key features:

- Telescopic pole allows adjustable distance from ceiling to centre of display
  - Minimum 220mm (8.7")
  - Maximum 2 metres (78.75")
- Horizontal adjustment of 5° either way from the horizontal plane for levelling of TV
- 360° display rotation around the pole
- Adjustable tilt of 5° up and 25° down
- Offers "true" internal cable management for soft wiring (cables are fed through the pole without the need to cut the cable plugs)
- Can be easily converted into a dual display configuration (TH-3070-CTW-BB sold separately)
- All mounting hardware included

The pole length can be configured from 220mm (8.5") to 2000mm (73.75") from ceiling to centre of display