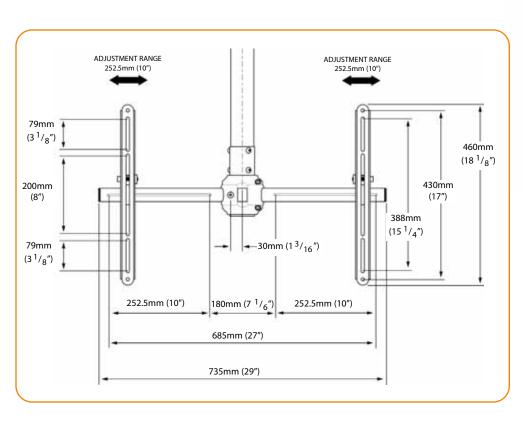

Fits most displays from 32" to 65"

Mounting hole pattern: from 180mm to 685mm wide from 100mm to 430mm high

Maximum weight carrying capacity: 91kg (200lbs) per display

The TH-3070-CTW is a state of the art ceiling mount designed to achieve maximum visibility to optimise the power of your display. The telescopic pole design allows you to create a solution that meets your specific length requirements. The display can be fully rotated 360 degrees around the pole and tilted by up to 5 degrees up and 25 degrees down. Installation is quick and simple. Our "true" internal cable management system guarantees an elegant finish that's easy to achieve by feeding all the wiring through the main hanger pole without having to remove the data or power plug. Featuring a white and polished chrome finish, simplicity and sophistication all in one. This mount can also be easily upgraded to support back to back dual displays.

## Product key features:

- Telescopic pole allows adjustable distance from ceiling to centre of display
  - Minimum 220mm (8.7")
  - Maximum 2 metres (78.75")
- Horizontal adjustment of 5° either way from the horizontal plane for levelling of TV
- 360° display rotation around the pole
- Adjustable tilt of 5° up and 25° down
- Offers "true" internal cable management for soft wiring (cables are fed through the pole without the need to cut the cable plugs)
- Can be easily converted into a dual display configuration (TH-3070-CTW-BB sold separately)
- All mounting hardware included